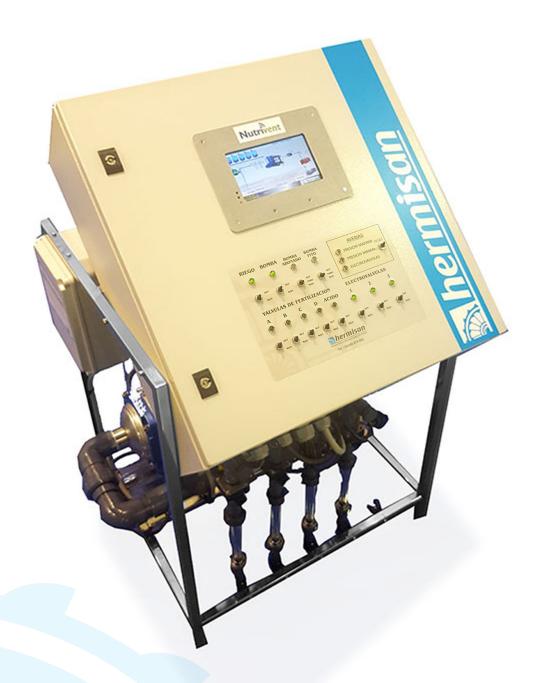

# IRRIGATION & FERTIGATION CONTROL

Injection of fertilizers through Venturi system, controlled from a Meridian or Supra programmer.

## **SPECIFICATIONS**

- Both irrigation and fertigation comprised in this economical piece of equipment.
- Touch screen programmer Meridian32.
- Auto/Manual switches, allow a better and safe management of irrigation & fertigation.
- Protection cabinet for Nutrivent's electrical elements.
- Nenturi injection of upto 4 fertilisers + 1 acid. For water flows of upto 100 m3/h in the main irrigation pipe (injection in by-pass).
- Climate control available (ask for further details).

## IRRIGATION CONTROL

- Unlimited Programs of Irrigation & Fertigation.
- Control of unlimited Irrigation Pumps.
- Control of unlimited Fertilisers Injection.
- Control of unlimited Acid Injection.
- Control of unlimited Agrochemical Injection.
- Mixers Control.
- Flow Meters.
- Filter Cleaning (by irrigation time, by pressure difference, by program).
- Alarm system for controlling Pressure, flow rate, pH, EC, etc...
- Statistics generator.
- PC conection for downloads and management.
- 32 digital outputs + 8 analogical inputs + 8 digital inputs.
- Irrigation/Fertigation statistics ready to export to Excel, Word: Starting hour, watering days, duration, volume of water used, type and amount of fertilisers injected, pH and EC obtained, etc...

#### **FERTIGATION**

- Upto 4 Fertilizers + 1 acid
- 1 pH Probe & 1 EC Probe (double probes optional).
- Upto 100 m3/h on the main irrigation pipe.
- Fertigation Methods:
  - EC Control + Fertiliser balance proportions
  - pH control.
  - Proportional to the irrigation volume (I/m3).
  - Ilncoming EC + Fertiliser balance proportions